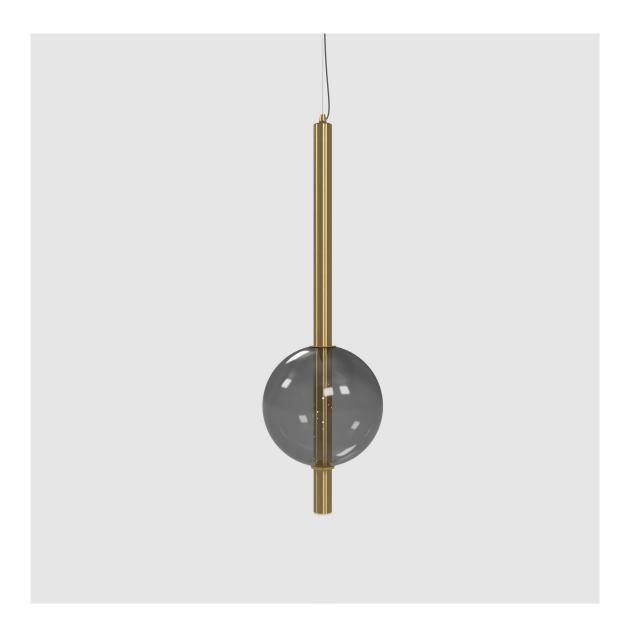

# ILANEL

Drawing inspiration from the remotest regions of our solar system, our Falling Comet is a minimalist luminaire featuring a sleek brass tube, shining decorative sparkle through its celestial body and a functional light from its pointy end.

#### MODEL

FAL-COM600 FAL-COM800 MATERIAL Brass, Hand Blown Glass

#### DIMENSIONS

Ø38.1 Brass Tube Lengths 600mm 800mm Glass Beads Ø200mm Ø250mm

WEIGHT FAL-COM600: 3.5kg FAL-COM800: 4kg Weights are per single module