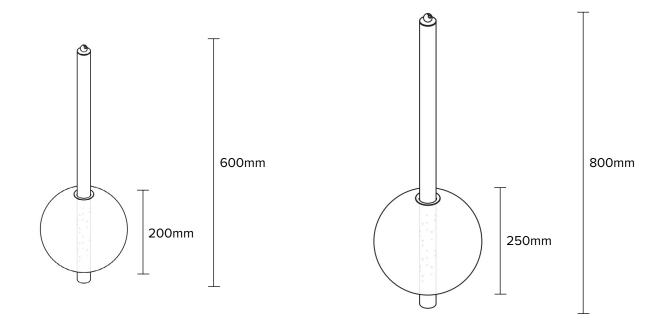

#### DIMENSIONS

Ø38.1 Brass Tube Lengths 600mm 800mm Glass Beads Ø200mm Ø250mm

WEIGHT FAL-COM600: 3.5kg FAL-COM800: 4kg Weights are per single module