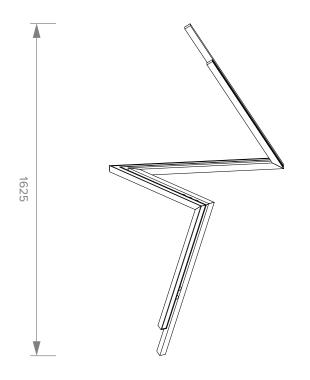

POWER SUPPLY

Input: 220-240V Output: 24V, 150W CASAMBI-controlled

SUSPENSION 2000mm Custom lengths upon request **WEIGHT** 20kg

**CERTIFICATION** Certifications upon request

WARRANTY 3 years residential 2 years commercial