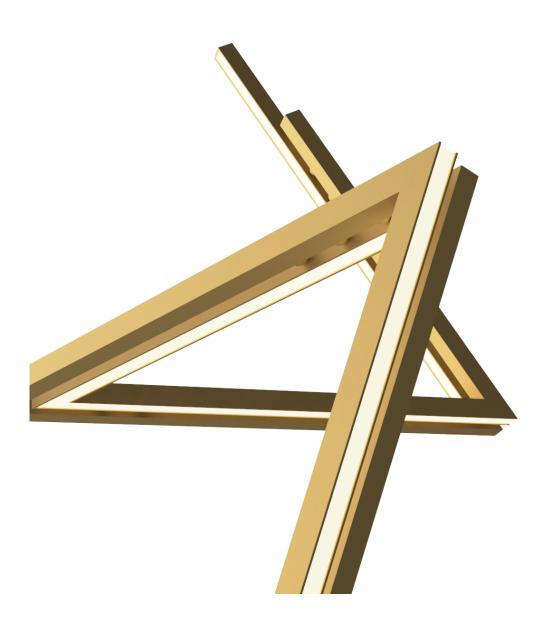

## ILANEL

This limited edition Flash is hand-made in solid brass with a unique tandem design. The 2X Flash has a striking new look with a trail of light mirroring each other, shooting rays of light in multiple directions. The brass is left raw to patina into an ancient relic as time passes.

2XFLA-PE\_23V1

ILANEL

TYPE

Pendant

MODEL 2XFLA-PE MATERIAL Brass\*, Acrylic \*The brass is a living finish and will patina over time

LIGHT SOURCE Dimmable Integrated LED 24V, 3000K, CRI>80, 18W/m, 1500Lm/m