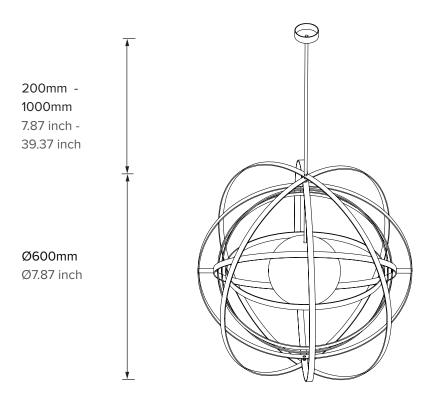

ATLAS\_PENDANT\_23V1

**TYPE** 

Pendant

**MODEL** 

ATL600 (600mm)

**MATERIAL** 

Steel, Hand-blown Glass, Brass

**220-240V REGIONS** 

**DIMENSIONS** 

Ø600mm

Glass Sphere: Ø200mm

**WEIGHT** 

7.0KG

**CERTIFICATION** 

ETL/UL upon request for North America

WARRANTY