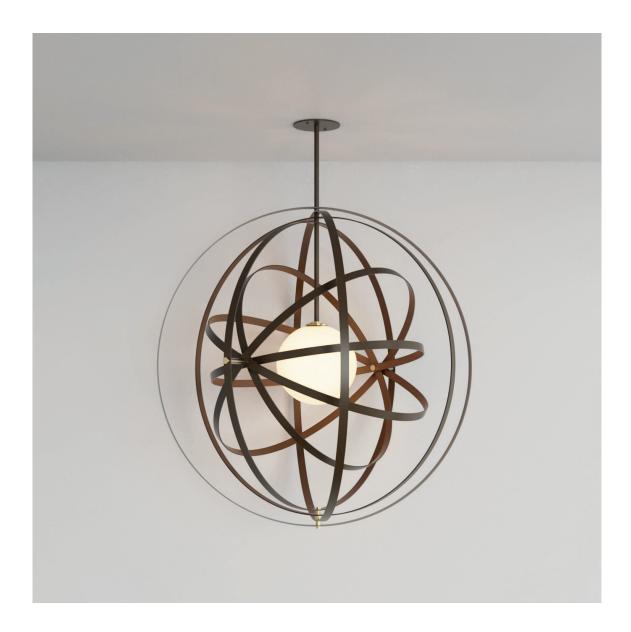

Atlas, a titan who was condemned to hold up the celestial heavens for eternity, was also known for inventing the first celestial sphere. A hand-blown glass sphere illuminates a beautiful ambient glow whilst surrounded by metallic rings signifying the axis between heavens and earth apart. This sculptural piece comes in flat packed, and its rings can be positioned in a configuration of your choice.

ATLAS\_PENDANT\_23V1

**TYPE** 

Pendant

**MODEL** 

ATL600 (600mm)

**MATERIAL** 

Steel, Hand-blown Glass, Brass

**220-240V REGIONS** 

**DIMENSIONS** 

Ø600mm

Glass Sphere: Ø200mm

**WEIGHT** 

7.0KG

**CERTIFICATION** 

ETL/UL upon request for North America

WARRANTY