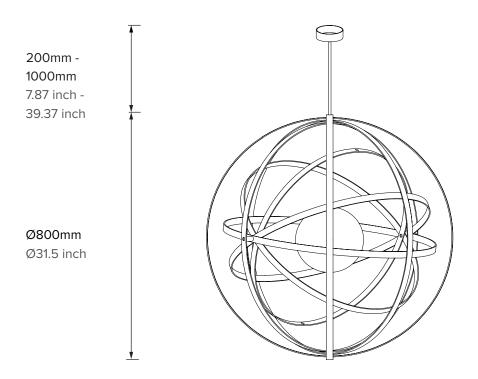

3 years residential2 years commercial

**TYPE** 

Pendant

**MODEL** 

ATL800 (800MM)

**MATERIAL** 

Steel, Hand-blown Glass, Brass

**220-240V REGIONS** 

**DIMENSIONS** 

Ø800mm

Glass Sphere: Ø200mm

**WEIGHT** 

10.0KG

**CERTIFICATION** 

ETL/UL upon request for North America

WARRANTY