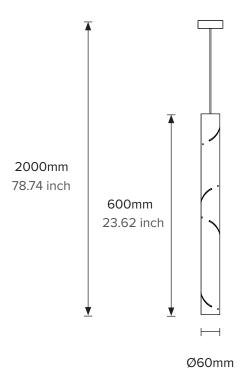

CORD

2m Cotton Braided or Clear Longer lengths available upon request.

**DIMENSIONS** 

Ø60mm x 600mm

WEIGHT

0.5kg (single pendant)

**CERTIFICATION** 

ETL/UL upon request for North America

CORD

2m Cotton Braided or Clear Longer lengths available upon request.

**DIMENSIONS** 

Ø60mm x 600mm

**WEIGHT** 

0.5kg (single pendant)

**CERTIFICATION** 

ETL/UL upon request for North America