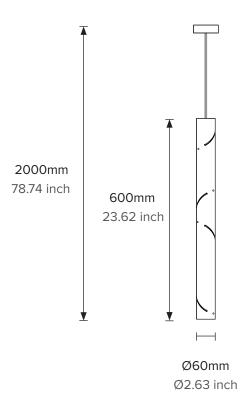

CORD

2m Cotton Braided or Clear Longer lengths available upon request.

**DIMENSIONS** 

Ø60mm x 600mm

WEIGHT

0.5kg (single pendant)

**CERTIFICATION** 

ETL/UL upon request for North America

CORD

2m Cotton Braided or Clear Longer lengths available upon request.

**DIMENSIONS** 

Ø60mm x 600mm

**WEIGHT** 

0.5kg (single pendant)

**CERTIFICATION** 

ETL/UL upon request for North America