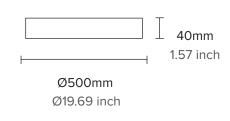

# Ø19.69 inch Ø500mm

TYPE

Pendant

**MODEL** 

BRP5

**MATERIAL** 

Ø2.63 inch

Aluminium, Acrylic