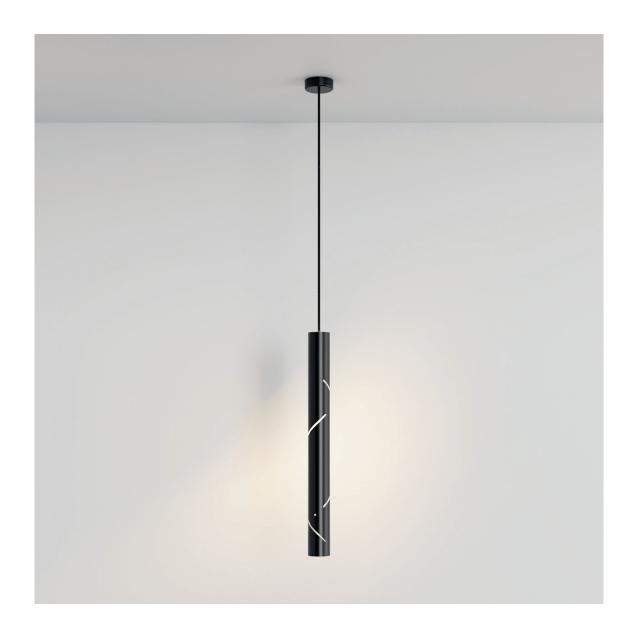

BR\_PENDANT\_23V1

Inspired by lightning storms Black Rain makes a simple, classic, yet dynamically elegant statement. Perfect on its own, or multiplied in a cluster of elongated light drops. Black Rain is finished with a sensual matte black exterior that is filled internally with light that is reflected and enhanced in its raw interior. The internal illumination then bursts forth through a sequence of slots and perforations to cast a magnificent pattern on its surroundings.

CORD

2m Cotton Braided or Clear Longer lengths available upon request.

**DIMENSIONS** 

Ø60mm x 600mm

WEIGHT

0.5kg (single pendant)

**CERTIFICATION** 

ETL/UL upon request for North America