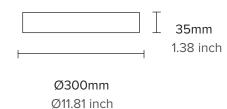

#### THREE DROP BASE

Ø11.81 inch Ø300mm

TYPE

Pendant

**MODEL** 

BRP3

**MATERIAL** 

Aluminium, Acrylic