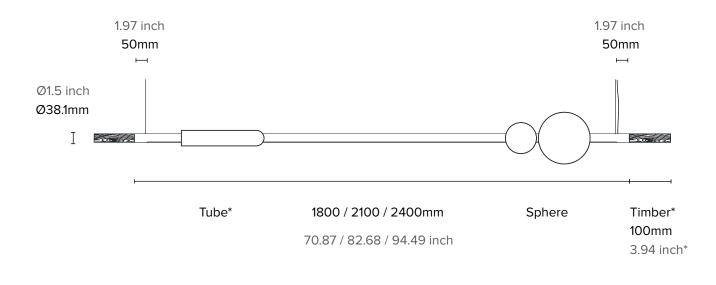

### MODEL

COM180 (1800mm) COM210 (2100mm) COM240 (2400mm) Reference model number upon enquiry

### DIMENSIONS

Ø38.1mm Brass Tube Lengths 1800mm 2100mm 2400mm Glass Beads Sphere: Ø150mm / Ø250mm Tube\* (option) : Ø75mm x 350mm Timber Ends\* (option): 100mm

### MATERIAL

Brass, Hand-blown Glass, Timber\* \*Optional accessories