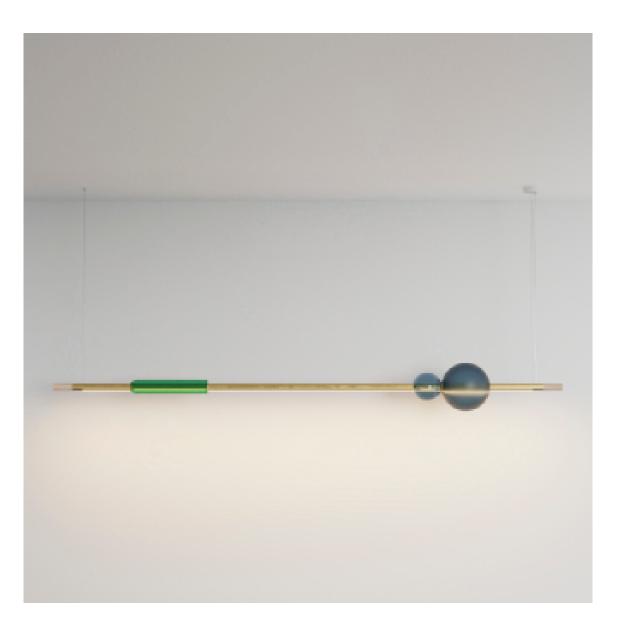

ILANEL

Comet, is a single trail of light that shoots across space and is often seen with a glowing nucleus. It features a slotted tube that casts dimmable light and is adorned with unique choices of handblown glass beads. The Comet comes with matching metal ends or with the option of feature timber ends. COM\_PEN\_23V1

### DIMENSIONS

Ø38.1mm Brass Tube Lengths 1800mm 2100mm 2400mm Glass Beads Sphere: Ø150mm / Ø250mm Tube\* (option) : Ø75mm x 350mm Timber Ends\* (option): 100mm

### MATERIAL

Brass, Hand-blown Glass, Timber\* \*Optional accessories