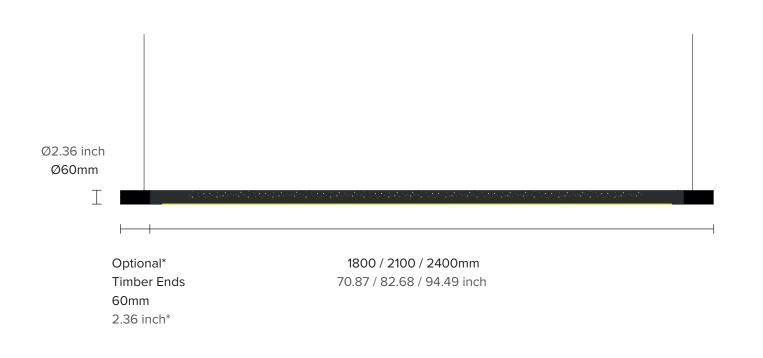

#### MODEL

CST180 (1800mm) CST210 (2100mm) CST240 (2400mm) Reference model number upon enquiry MATERIAL Aluminium, Timber\* \*Optional

LIGHT SOURCE 24V LED Strip with external LED driver

3000k, CRI ≥80, Dimmable Power: 24 W/m Luminance: 2650 Lm/m

#### CORD

2m Clear Flex with Suspension Cables WEIGHT 5.0kg\* \*Approx

**CERTIFICATION** ETL/UL upon request for North America

ILANEL

WARRANTY

3 years residential 2 years commercial

+613 9534 1164 info@ilanel.com ilanel.com