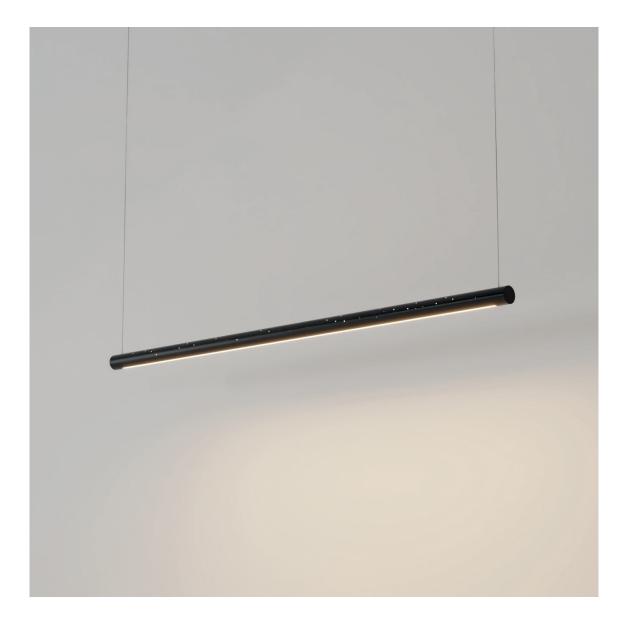

# COMET STARDUST

CST\_PEN\_23V1

The Comet Stardust is a single trail of light accompanied by a stardust sparkle.

## COMET STARDUST

CST\_PEN\_23V1

TYPE

Pendant

#### MODEL

CST180 (1800mm) CST210 (2100mm) CST240 (2400mm) Reference model number upon enquiry MATERIAL Aluminium, Timber\* \*Optional

LIGHT SOURCE 24V LED Strip with external LED driver

3000k, CRI ≥80, Dimmable Power: 24 W/m Luminance: 2650 Lm/m