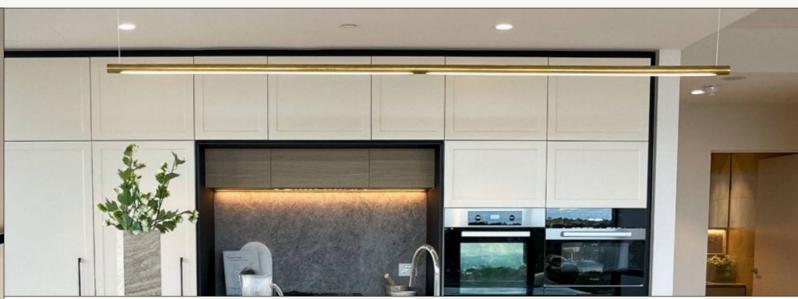

## CALVARY KOOYONG, CAULFIELD SOUTH

Calvary Kooyong is a landmark retirement living, health and residential aged care precinct in Caulfield South, Melbourne. This \$154 million integrated precinct brings together premium retirement living, contemporary residential aged care and specialist health services. Calvary Health Care has commissioned ILANEL to design and manufacture custom feature lights for the 70 apartments, at the luxury complex known as, Hyson Apartments.