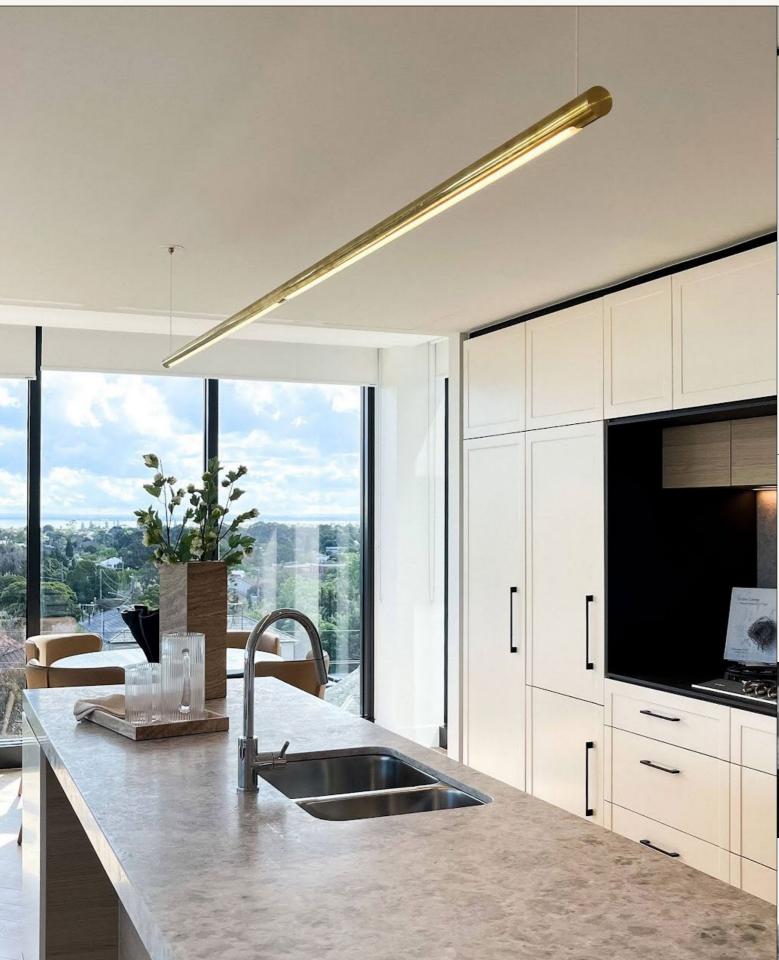

## CALVARY KOOYONG, CAULFIELD SOUTH

Calvary Kooyong is a landmark retirement living, health and residential aged care precinct in Caulfield South, Melbourne. This \$154 million integrated precinct brings together premium retirement living, contemporary residential aged care and specialist health services. Calvary Health Care has commissioned ILANEL to design and manufacture custom feature lights for the 70 apartments, at the luxury complex known as, Hyson Apartments.

### 02 / Manufacturing & Delivery

- Meticulous oversight of the manufacturing process, working with skilled craftsmen and trusted suppliers.
- Quality assurance to ensure that custom lighting fixtures meet the highest standards.
- Collaboration with architects, interior designers, and contractors to seamlessly • integrate custom lighting into your space.
- Timely and efficient project management, including installation and postinstallation support.