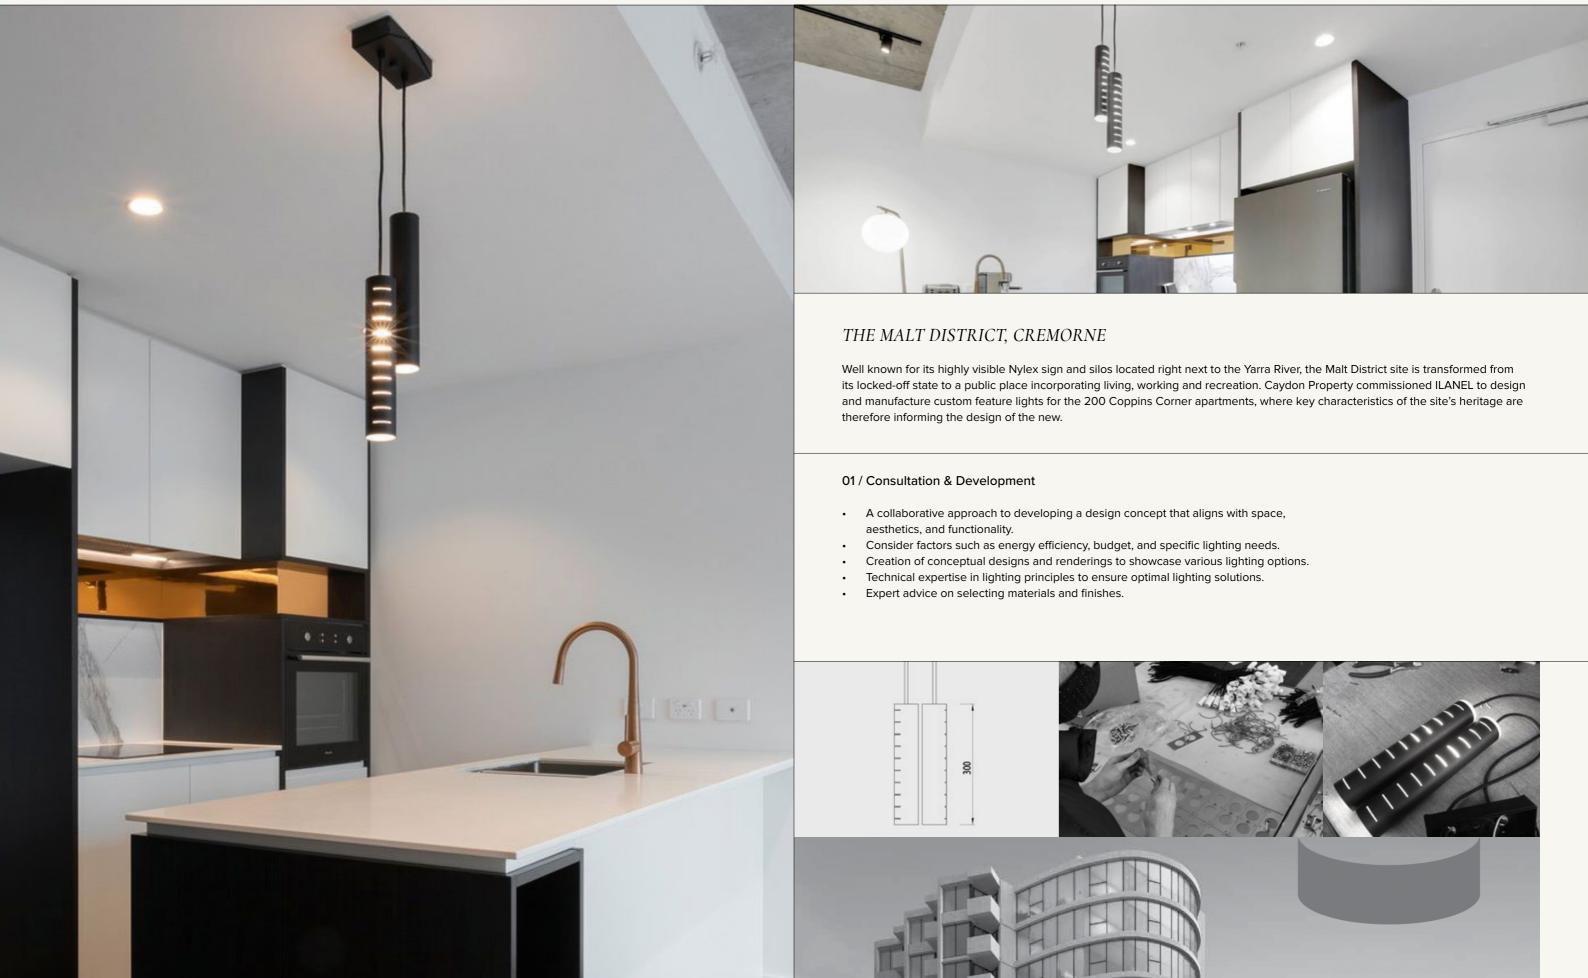

## CALVARY KOOYONG, CAULFIELD SOUTH

Calvary Kooyong is a landmark retirement living, health and residential aged care precinct in Caulfield South, Melbourne. This \$154 million integrated precinct brings together premium retirement living, contemporary residential aged care and specialist health services. Calvary Health Care has commissioned ILANEL to design and manufacture custom feature lights for the 70 apartments, at the luxury complex known as, Hyson Apartments.

### 02 / Manufacturing & Delivery

- Meticulous oversight of the manufacturing process, working with skilled craftsmen and trusted suppliers.
- Quality assurance to ensure that custom lighting fixtures meet the highest standards.
- Collaboration with architects, interior designers, and contractors to seamlessly • integrate custom lighting into your space.
- Timely and efficient project management, including installation and postinstallation support.