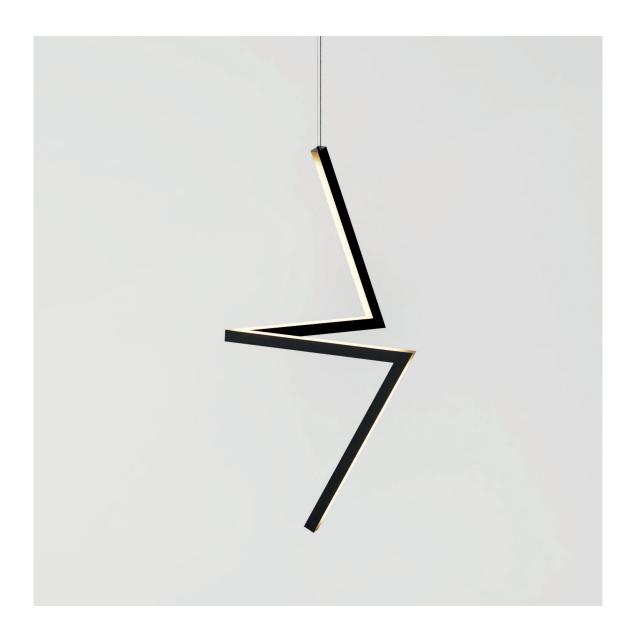

# ILANEL

The Flash is a sculptural pendant that evokes, in a series of bold strokes, the electrifying power of a lightning bolt shooting down from the sky. Inert yet mobile, jagged yet sinuous, this statement piece moves uncannily between two and three dimensions, now a flat shape, now an angular projection. A minimal and striking piece charged with energy.