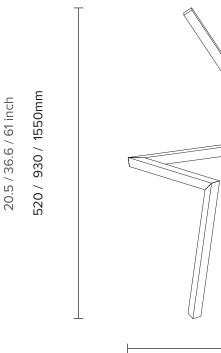

# ILANEL

260 / 470 / 780mm 10.25 / 18.5 / 31 inch

#### MODEL

FLH520 (520mm) FLH930 (940mm) FLH1550 (1550mm) Reference model number upon enquiry