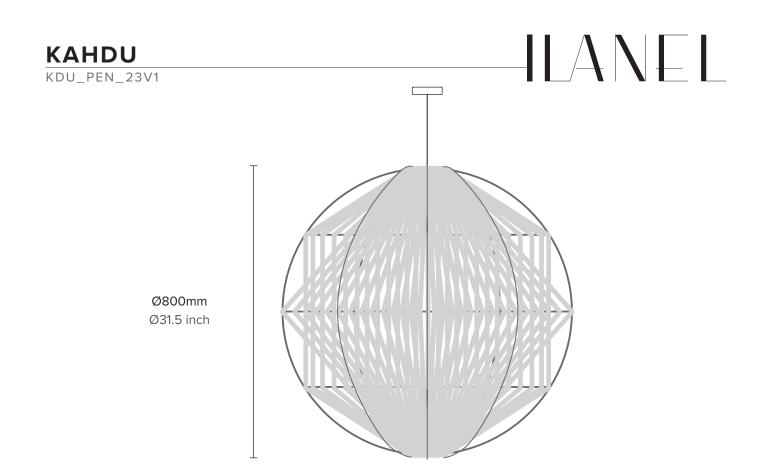

WEIGHT 1.5kg

CERTIFICATION ETL/UL upon request for North America

WARRANTY 3 years residential 2 years commercial

ТҮРЕ

Pendant

MODEL KDU-800 MATERIAL Elastic Satin Ribbon, Steel Wireframe

LIGHT SOURCE E27, Max 10W Light bulb not supplied unless requested

CORD 2m Cotton Braided Custom lengths upon request

**DIMENSION** Ø800mm WEIGHT 2.0kg

**CERTIFICATION** ETL/UL upon request for North America

WARRANTY 3 years residential 2 years commercial

DIMENSION

Custom lengths upon request