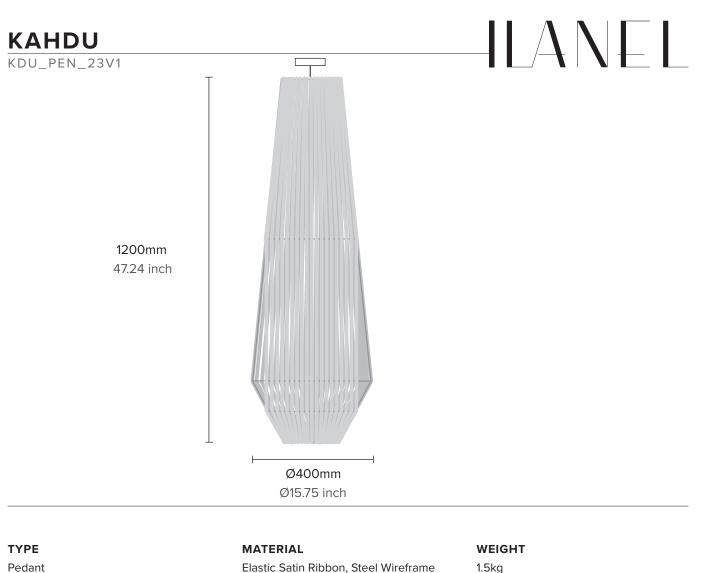

KAHDU

KDU\_PEN\_23V1

# ILANEL

The Kahdu collection features hand-woven lampshades with a visually striking, high-impact pattern that plays with the senses. The lines are rigorous, austere, and mathematical, but at the same time, they dance and interact with one another, giving the impression of movement and depth. Kahdu offers a bold sculptural presence that is warm and organic and a perfect statement for any modern space.

CORD 2m Cotton Braided Custom lengths upon request

DIMENSION Ø400mm x 1200mm 1.5kg

CERTIFICATION ETL/UL upon request for North America

WARRANTY 3 years residential 2 years commercial