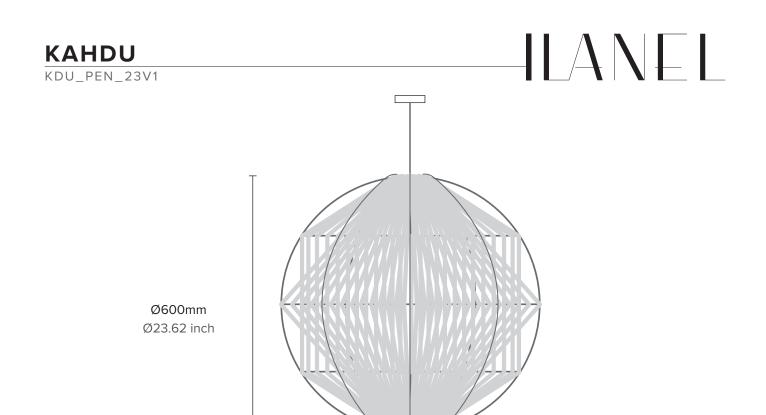

TYPE Pendant

MODEL

KDU-600

MATERIAL Elastic Satin Ribbon, Steel Wireframe

LIGHT SOURCE E27, Max 10W Light bulb not supplied unless requested

CORD 2m Cotton Braided Custom lengths upon request

DIMENSION Ø600mm