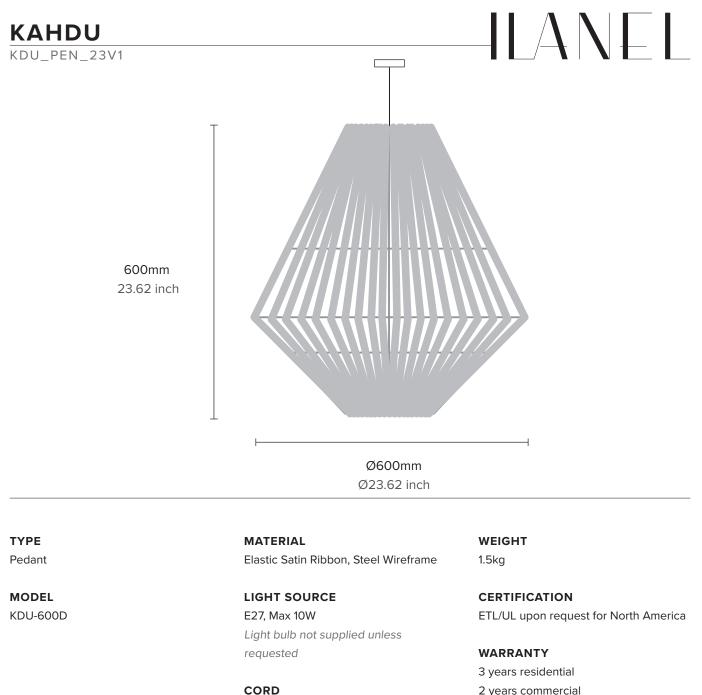

TYPE Pendant

MODEL

KDU-600

MATERIAL Elastic Satin Ribbon, Steel Wireframe

LIGHT SOURCE E27, Max 10W Light bulb not supplied unless requested

CORD 2m Cotton Braided Custom lengths upon request

DIMENSION Ø600mm