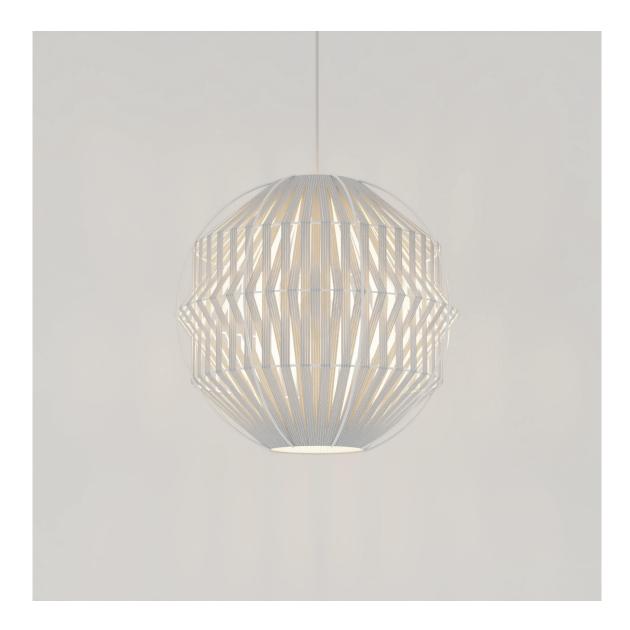

# ILANEL

The Kahdu collection features hand-woven lampshades with a visually striking, high-impact pattern that plays with the senses. The lines are rigorous, austere, and mathematical, but at the same time, they dance and interact with one another, giving the impression of movement and depth. Kahdu offers a bold sculptural presence that is warm and organic and a perfect statement for any modern space.