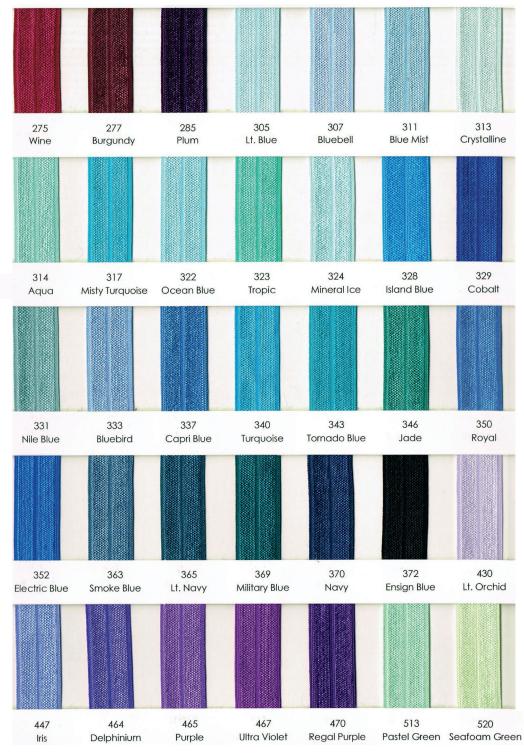

### WIREFRAME: POWDERCOAT TO MATCH THE RIBBON COLOUR

### **RIBBON COLOURS**

Please note that the colours are close representation of the samples shown and should be interpreted as indicative.

+613 9534 1164 info@ilanel.com ilanel.com

Contact us for custom variations. Handmade in Melbourne, Australia. KDU\_PEN\_23V1