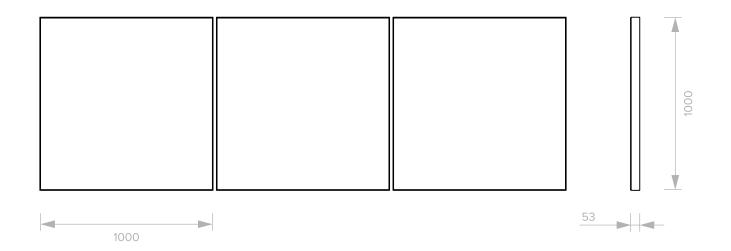

## **LUMINISM: PORT PHILLIP**

LUM-PP 23V1

**TYPE**Light Art

3

MODEL LUM-PP-01 LUM-PP-02

LUM-PP-03

MATERIAL

Aluminium, Acrylic