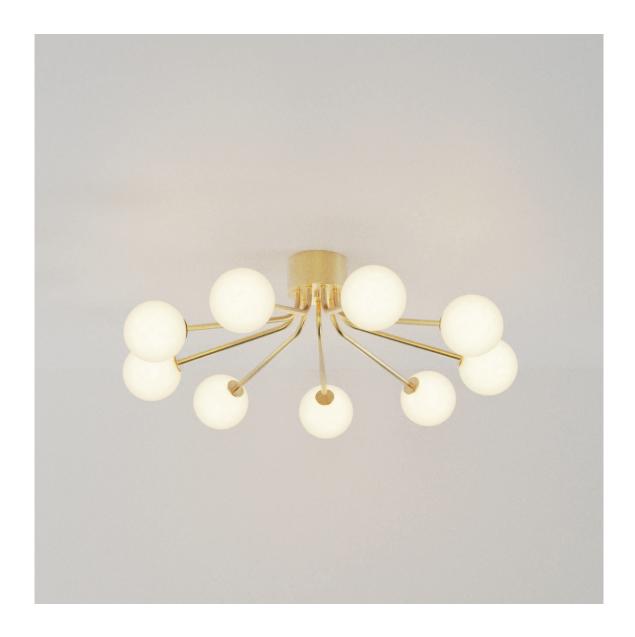

Orbit is a striking minimalist chandelier, its handmade brass arms opening out to a ring of handblown glass spheres. Arranged around the centre in a simple circular formation, the luminous spheres form a celestial loop like the arrested stages in a planet's orbit as it circles the sun. ORBIT\_CHANDELIER\_23V1

Ø4.92 inch Ø125mm

Ø840mm 33 inch

**TYPE** 

Chandelier

MODEL

OBIT

**MATERIAL** 

Brass, Hand-blown Glass