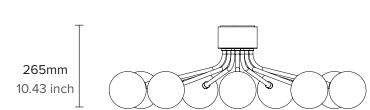

Ø4.92 inch Ø125mm

Ø840mm 33 inch

**TYPE** 

Chandelier

MODEL

OBIT

**MATERIAL** 

Brass, Hand-blown Glass

**DIMENSIONS** 

Ø840mm x 265mm Glass Spheres: Ø120mm **WEIGHT** 

10.0kg

**CERTIFICATION** 

ETL/UL upon request for North America

**WARRANTY** 

3 years residential2 years commercial

ORBIT\_CHANDELIER\_23V1