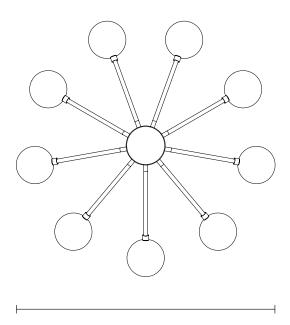

Ø4.92 inch Ø125mm

Ø840mm 33 inch

**TYPE** 

Chandelier

MODEL

OBIT

**MATERIAL** 

Brass, Hand-blown Glass

**DIMENSIONS** 

Ø840mm x 265mm Glass Spheres: Ø120mm **WEIGHT** 

10.0kg

**CERTIFICATION** 

ETL/UL upon request for North America

**WARRANTY** 

3 years residential2 years commercial

ORBIT\_CHANDELIER\_23V1