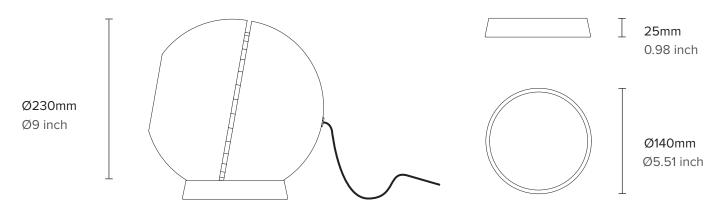

E27, Max 10W

Light bulb not supplied unless requested

CORD

2m Cotton Braided with In-Line Switch and AS/NZS Plug

Other standard plugs on enquiry

**DIMENSIONS** 

Light: Ø230mm x Ø140mm Base: Ø140mm x 25mm **WEIGHT** 

3.6kg

**CERTIFICATION** 

ETL/UL upon request for North America

**WARRANTY** 

3 years residential2 years commercial