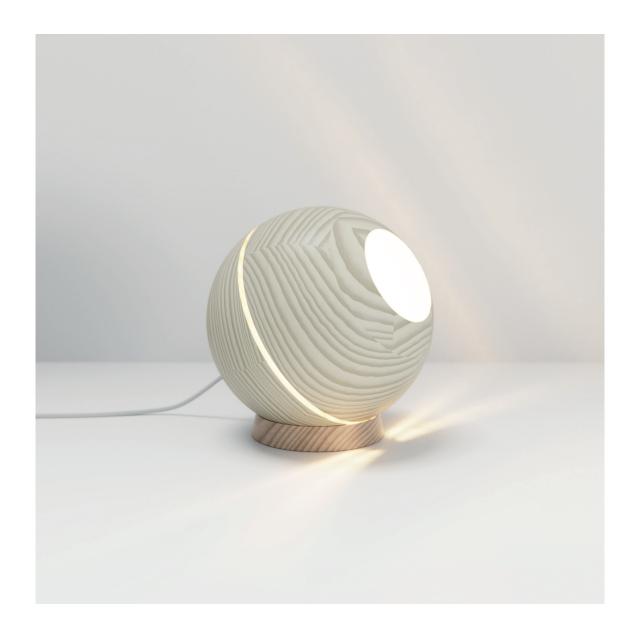

## **SATURN**

SAT\_LAM\_23V1

The Saturn lamp is inspired by the planet of the same name, resting on a timber base and effortlessly gliding to direct light wherever desired. This cosmic luminaire features a faceted acrylic core, through which a ring of light is projected onto its surrounding. The two hemispheres are hand-turned from FSC solid timber, carefully selected for its wood grain characteristic and finished with low VOC water-based stains.

SAT LAM 23V1

TYPE

Modular Chandelier

**MODEL** 

SAT-LAM

MATERIAL

Solid Timber, Acrylic

**LIGHT SOURCE** 