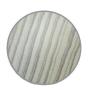

#### TIMBER FINISHES

NATURAL Sealed

WALNUT Stained

**OLIVE** Stained

**TERRA** Stained

LIME WHITE Stained

ONYX Stained

AQUA Stained