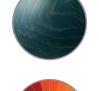

#### TIMBER FINISHES

NATURAL Sealed

WALNUT Stained

**OLIVE** Stained

**TERRA** Stained

LIME WHITE Stained

ONYX Stained

AQUA Stained