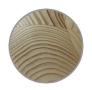

#### TIMBER FINISHES

NATURAL Sealed

WALNUT Stained

**OLIVE** Stained

**TERRA** Stained

LIME WHITE Stained

ONYX Stained

AQUA Stained