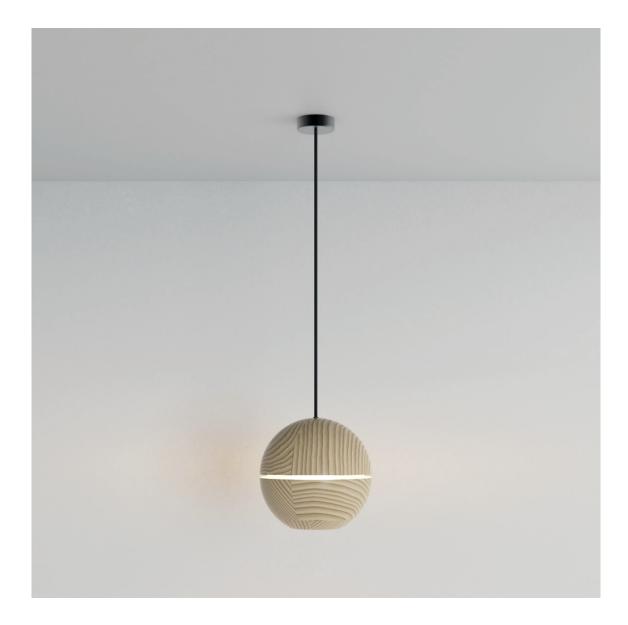

### SATURN

SAT\_PEN\_23V1

## ILANEL

The Saturn pendant is inspired by the planet of the same name, effortlessly suspended mid-air. This cosmic luminaire features a faceted acrylic core, through which a ring of light is projected onto its surrounding. The two hemispheres are hand-turned from FSC solid timber, carefully selected for its wood grain characteristic and finished with low VOC water-based stains.

### SAT\_PEN\_23V1 Ø3.15 inch Ø80mm J Ø1 Ø200mm 78.74 inch

**TYPE** Pendant

MODEL SAT-PEN MATERIAL Solid Timber, Acrylic

LIGHT SOURCE E27, Max 10W Light bulb not supplied unless requested

CROD 2m Cotton Braided Custom lengths upon request

**DIMENSIONS** Ø230mm WEIGHT 2.0kg

Ø9 inch

**CERTIFICATION** ETL/UL upon request for North America

WARRANTY 3 years residential 2 years commercial