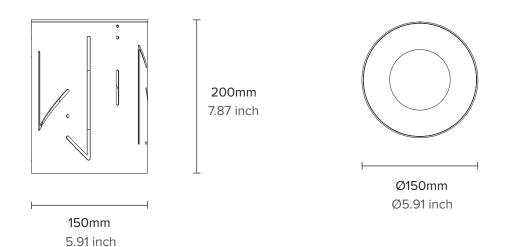

## ILANEL

**TYPE** Ceiling Light

MODEL

SBC

MATERIAL Aluminium, Acrylic, Mild Steel

LIGHT SOURCE E27, Max 10W Light bulb not supplied unless requested

**DIMENSION** Ø150mm x 200mm **WEIGHT** 1.0kg

**CERTIFICATION** ETL/UL upon request for North America