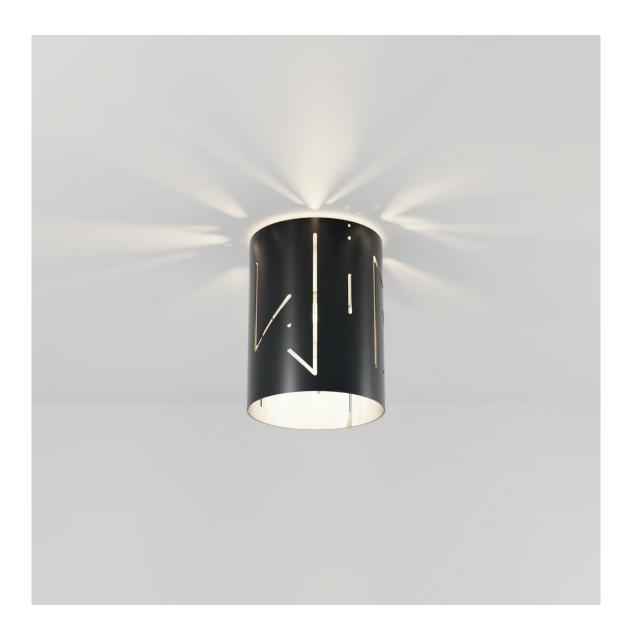

# 

Coming forth from the clouds, Sunburst emanates a powerful burst of light from above. It showcases the signature slotted design from Black Rain, however, with a much larger and more prominent form and featuring a focal light source. The internal illumination bursts forth through a sequence of slots to cast a magnificent pattern on its surroundings and directs a stream of light onto surfaces.