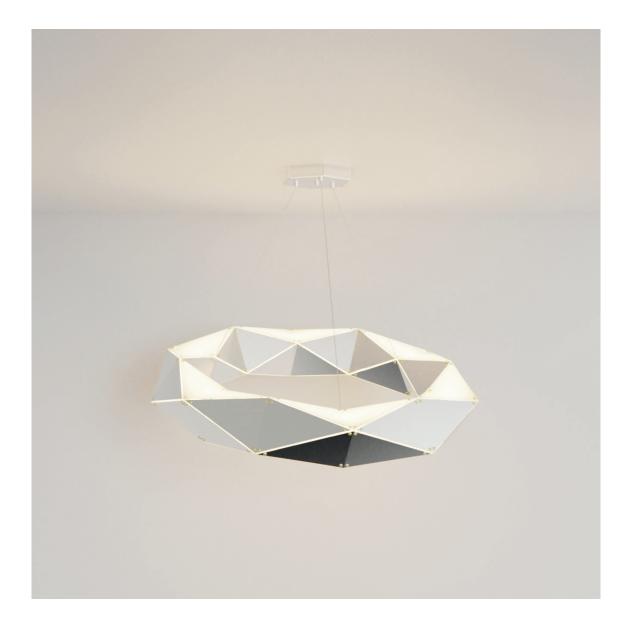

### **SUPERNOVA**

SPN\_PEN\_23V1

ILANEL

Supernova presents an assemblage of luminous and obscure shards, shining bright like a powerful stellar explosion captured in a frozen moment. This arresting piece features handbrushed and anodised metallic facets accompanied by a customisable light source configuration.

#### **SUPERNOVA**

SPN\_PEN\_23V1

-ILANEL

165mm 6.5 inch

Ø900mm Ø35.43 inch

TYPE

Pendant

MODEL SN900

**DIMENSIONS** Ø900mm x 165mm H **MATERIAL** Aluminium, Acrylic, Brass

LIGHT SOURCE 24V LED Strip with external LED driver 3000k, CRI ≥80, Dimmable Power: 24 W/m Luminance: 2650 Lm/m

CORD 2m Clear Custom lengths available upon request. **WEIGHT** 4.0kg