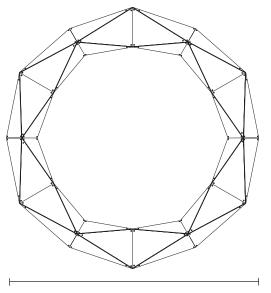

**DIMENSIONS** Ø900mm x 165mm H **MATERIAL** Aluminium, Acrylic, Brass

LIGHT SOURCE 24V LED Strip with external LED driver 3000k, CRI ≥80, Dimmable Power: 24 W/m Luminance: 2650 Lm/m

CORD 2m Clear Custom lengths available upon request. **WEIGHT** 4.0kg