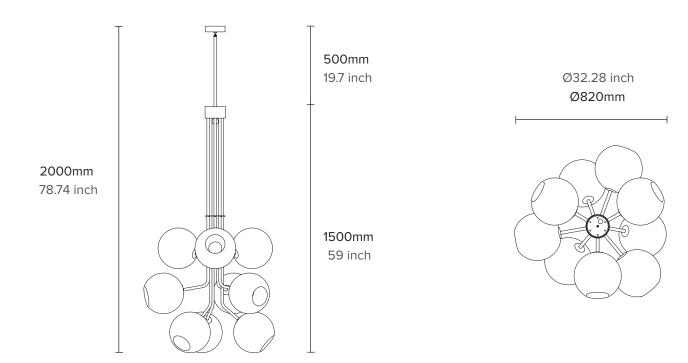

#### DIMENSION

Ø820mm x 1500mm Glass Sphere: Ø250mm MATERIAL Brass, Mild Steel, Hand-blown Glass

LIGHT SOURCE

E27, Max 10W Light bulb not supplied unless requested

SUSPENSION 2m Rod Suspension or Ceiling Mounted Custom lengths upon request

DROP LENGTH Standard 2m Custom lengths upon request **WEIGHT** 37.0kg

**CERTIFICATION** ETL/UL upon request for North America

ILANEL

WARRANTY 3 years residential 2 years commercial

+613 9534 1164 info@ilanel.com ilanel.com