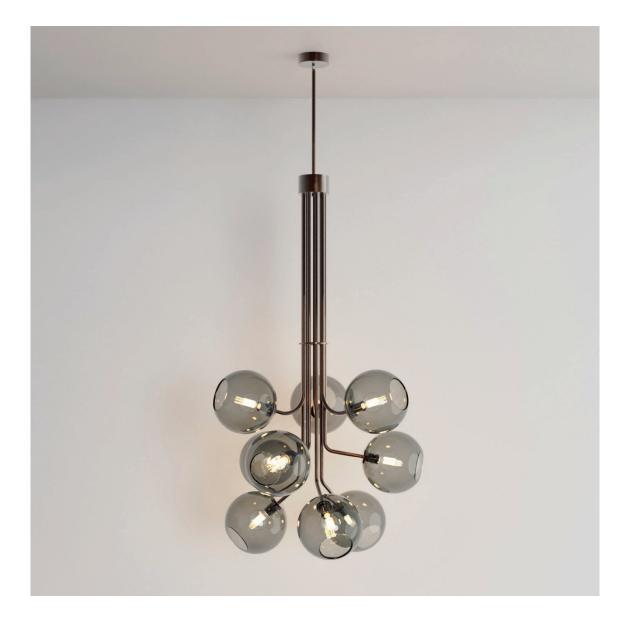

## TREE OF LIGHT

TOL\_CHN\_23V1

Nine hand-blown glass spheres are suspended from tiered branches that radiate out from its centre. The trunk is made from individual brass tubes, and the hand-blown glass spheres congregate like a cloud of floret.

## TREE OF LIGHT

TOL\_CHN\_23V1

TYPE

Chandelier