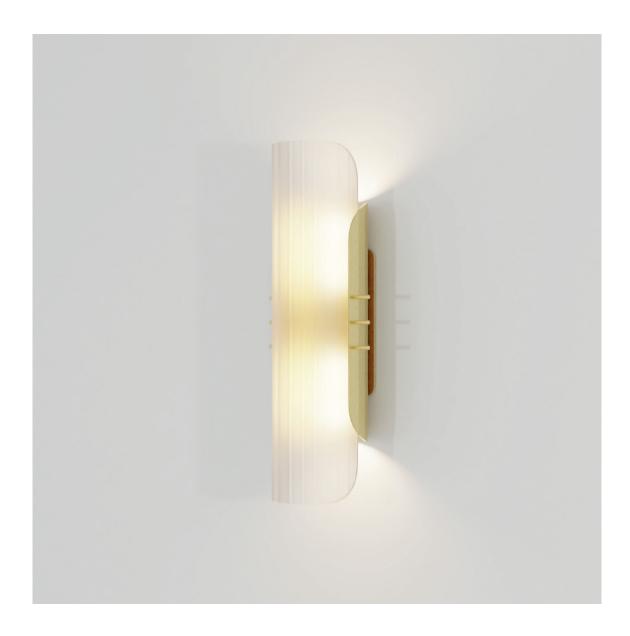

VITRINE

VTN\_SMO\_23V1

An illuminated Forged Fluted Glass, embraced by a Coved Brass Cradle.

ТҮРЕ

Surface Mounted

MODEL

VIT

MATERIAL Brass, Forged Glass

## DIMENSIONS

140mm x 100mm x 360mmH

**WEIGHT** ≈ 2.5kg

**CERTIFICATION** ETL/UL upon request for North America

WARRANTY 3 years residential 2 years commercial

+613 9534 1164 info@ilanel.com ilanel.com VTN\_SMO\_23V1