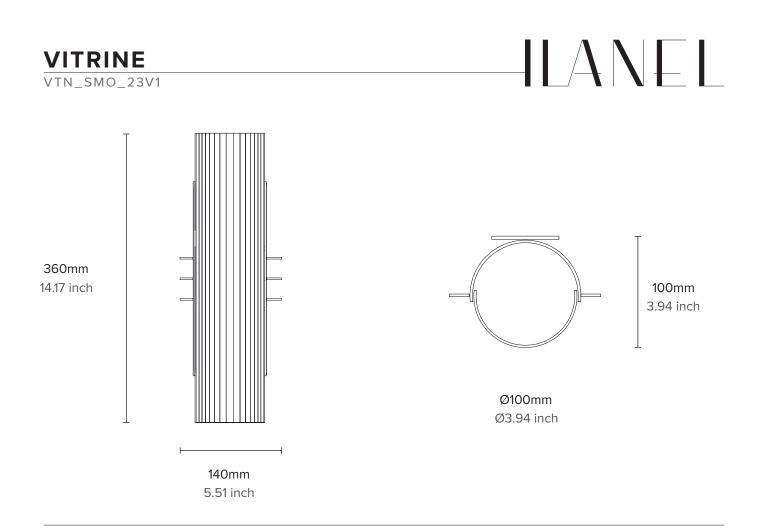

## DIMENSIONS

140mm x 100mm x 360mmH

**WEIGHT** ≈ 2.5kg

**CERTIFICATION** ETL/UL upon request for North America

WARRANTY 3 years residential 2 years commercial

+613 9534 1164 info@ilanel.com ilanel.com VTN\_SMO\_23V1