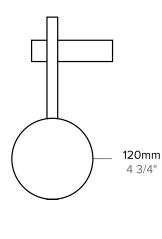

# -ILANEL



Inspired by the De Stijl movement, our limited edition XYZ wall light features a composition of three volumes aligned to the XYZ axis. The simplicity of this design is reduced to its form and highlights the quality of the materials and finishes. XYZ comprises of solid machined brass elements and hand blown glass.

XYZ-WL-L

XYZ-WL-R



150mm

5 7/8"





**187**mm 7 3/8" **270mm** 10 5/8"

# TYPE

Wall Light

#### MODEL

XYZ-WL-L (Left) XYZ-WL-R (Right)

### MATERIAL Brass, Glass

### 220-240V REGIONS

G4 Bi-pin (max. 3W) 3W LED, 12-24V 3000K, 320Im, CRI80 Remote LED Driver Phase-cut dimming

#### 100-120V REGIONS

G9 Bi-pin (max. 5W) 5W LED, 3000K Dimmable **WEIGHT** 2kg

# CERTIFICATION

Certifications upon request

#### WARRANTY

3 years residential 2 years commercial

# ILANEL

## METAL FINISHES



BRUSHED SEALED Brass



**LIVING METAL** Brass



ANTIQUE BRASS Brass



SLATE BLACK Brass

# **GLASS FINISHES**



CLOUDY WHITE



FIZZY WHITE