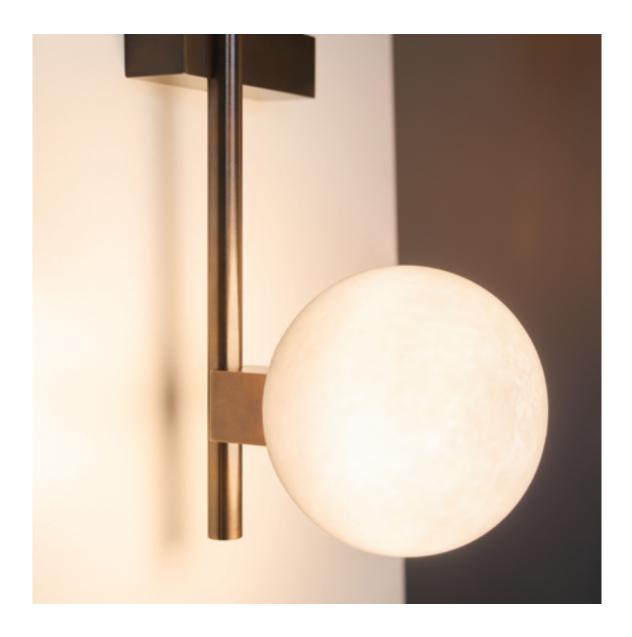

# -ILANEL

Inspired by the De Stijl movement, our limited edition XYZ wall light features a composition of three volumes aligned to the XYZ axis. The simplicity of this design is reduced to its form and highlights the quality of the materials and finishes. XYZ comprises of solid machined brass elements and hand blown glass.

# TYPE

Wall Light

### MATERIAL Brass, Glass