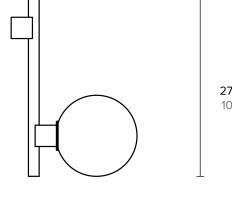

# -ILANEL



Inspired by the De Stijl movement, our limited edition XYZ wall light features a composition of three volumes aligned to the XYZ axis. The simplicity of this design is reduced to its form and highlights the quality of the materials and finishes. XYZ comprises of solid machined brass elements and hand blown glass.

XYZ-WL-L

XYZ-WL-R



150mm

5 7/8"





**187**mm 7 3/8" **270mm** 10 5/8"

# TYPE

Wall Light

#### MODEL

XYZ-WL-L (Left) XYZ-WL-R (Right)

### MATERIAL Brass, Glass

### 220-240V REGIONS

G4 Bi-pin (max. 3W) 3W LED, 12-24V 3000K, 320Im, CRI80 Remote LED Driver Phase-cut dimming

#### 100-120V REGIONS

G9 Bi-pin (max. 5W) 5W LED, 3000K Dimmable **WEIGHT** 2kg

# CERTIFICATION

Certifications upon request

#### WARRANTY

3 years residential 2 years commercial

# ILANEL

## METAL FINISHES



BRUSHED SEALED Brass



**LIVING METAL** Brass



ANTIQUE BRASS Brass



SLATE BLACK Brass

# **GLASS FINISHES**



CLOUDY WHITE



FIZZY WHITE