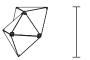

SPN PEN 23V1

Ø260mm

1870mm

**TYPE** 

Pendant

MODEL

SNH

**DIMENSIONS** 

Ø260mm x 1870mm

MATERIAL

Aluminium, Acrylic, Brass

**LIGHT SOURCE** 

24V LED Strip with external LED driver 3000k, CRI ≥80, Dimmable

Power: 24 W/m

Luminance: 2650 Lm/m

CORD