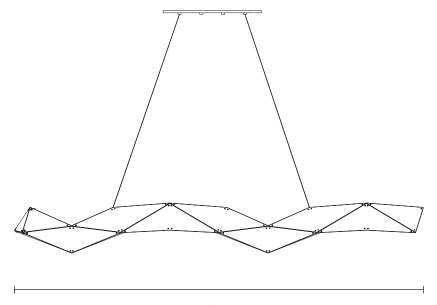

SPN\_PEN\_23V1

1870mm 73.62 inch

Ø260mm Ø10.24 inch

TYPE

Pendant

MODEL

SNV

**DIMENSIONS** 

Ø260mm x 1870mm

MATERIAL

Aluminium, Acrylic, Brass

**LIGHT SOURCE** 

24V LED Strip with external LED driver 3000k, CRI ≥80, Dimmable

Power: 24 W/m

Luminance: 2650 Lm/m

CORD