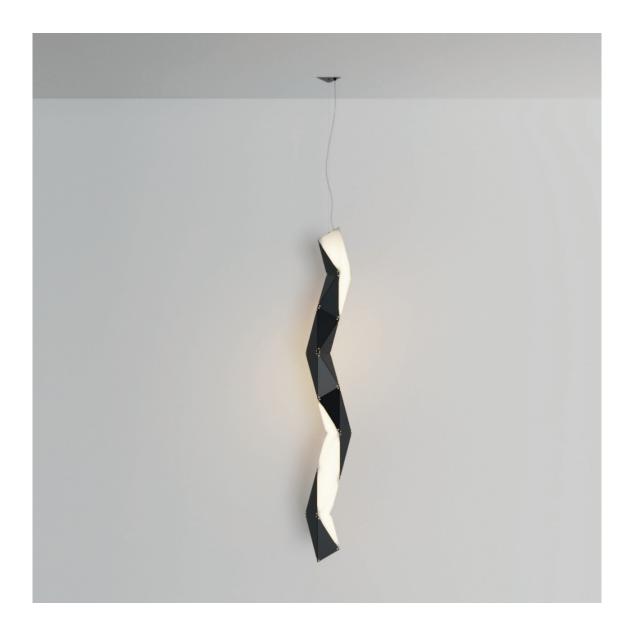

SPN\_PEN\_23V1

Supernova presents an assemblage of luminous and obscure shards, shining bright like a powerful stellar explosion captured in a frozen moment. This arresting piece features hand-brushed and anodised metallic facets accompanied by a customisable light source configuration.

SPN PEN 23V1

Ø260mm

1870mm

**TYPE** 

Pendant

MODEL

SNH

**DIMENSIONS** 

Ø260mm x 1870mm

MATERIAL

Aluminium, Acrylic, Brass

**LIGHT SOURCE** 

24V LED Strip with external LED driver 3000k, CRI ≥80, Dimmable

Power: 24 W/m

Luminance: 2650 Lm/m

CORD