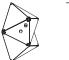

SPN\_PEN\_23V1

1870mm 73.62 inch

Ø260mm Ø10.24 inch

TYPE

Pendant

MODEL

SNV

**DIMENSIONS** 

Ø260mm x 1870mm

MATERIAL

Aluminium, Acrylic, Brass

**LIGHT SOURCE** 

24V LED Strip with external LED driver 3000k, CRI ≥80, Dimmable

Power: 24 W/m

Luminance: 2650 Lm/m

CORD