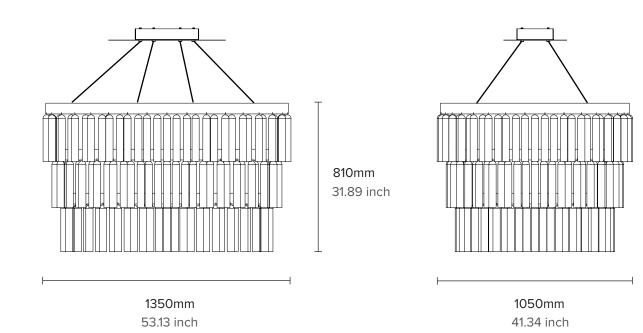

### **WISTERIA**

WIS\_CHN\_23V1

# ILANEL



Wisteria is a contemporary take on the traditional chandelier. Inspired by the magnificent Wisteria vine in full bloom, thousands of smooth and faceted glass spheres are encased in glass flutes that are suspended from tiered LED rings. When lit, the Wisteria transforms into a glistening jewel.

WIS\_CHN\_23V1

ILANEL



#### TYPE

Chandelier

#### MODEL

WISC

**DIMENSION** 1350mm x 1050mm x 810mm

#### MATERIAL

Aluminium, Mild Steel, Glass, Stainless Steel

#### LIGHT SOURCE

24V LED Strip with external LED driver 3000k, CRI ≥80, Dimmable Power: 24 W/m Luminance: 2650 Lm/m

#### CONTROL

#### Phase Dimming 3-100%

We recommend sourcing a rotary or push button dimmer with an adjustment dial capable of setting the dimming rnage of the fixture. For other dimming options, please specify on enquiry

#### CORD

2m Clear Custom lengths upon request WEIGHT 60.0kg

**CERTIFICATION** ETL/UL upon request for North America

#### WARRANTY

3 years residential 2 years commercial

+613 9534 1164 info@ilanel.com ilanel.com

## WISTERIA

WIS\_CHN\_23V1

## ILANEL

### METAL FINISHES



BLACK ACE Powdercoat



CUSTOM