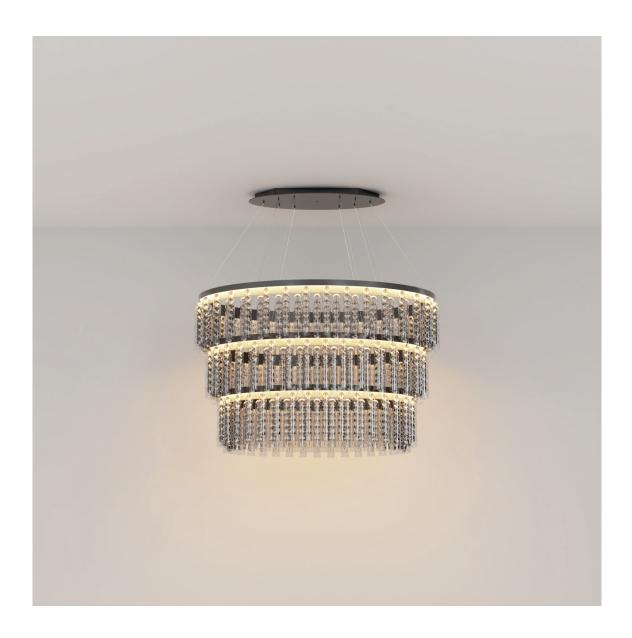

# ILANEL

Wisteria is a contemporary take on the traditional chandelier. Inspired by the magnificent Wisteria vine in full bloom, thousands of smooth and faceted glass spheres are encased in glass flutes that are suspended from tiered LED rings. When lit, the Wisteria transforms into a glistening jewel.